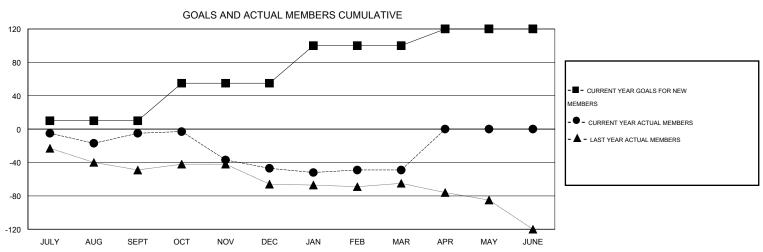

## **LOCATION TEXAS**

GMT CA 1

|                                        |                  | Clubs               |                            |                             | Members  RESULTS FOR 2013-2014         |                    |                            |                              |                             |
|----------------------------------------|------------------|---------------------|----------------------------|-----------------------------|----------------------------------------|--------------------|----------------------------|------------------------------|-----------------------------|
|                                        | RESU             | LTS FOR 2013-2014   |                            |                             |                                        |                    |                            |                              |                             |
| QUARTER                                | NEW CLUB<br>GOAL | ACTUAL NEW<br>CLUBS | ACTUAL<br>DROPPED<br>CLUBS | ACTUAL NET<br>GAIN/<br>LOSS | QUARTER                                | NEW MEMBER<br>GOAL | ACTUAL TOTAL MEMBERS ADDED | ACTUAL<br>DROPPED<br>MEMBERS | ACTUAL NET<br>GAIN/<br>LOSS |
| JULY/AUG/SEPT                          | 0                | 0                   | 2                          | -2<br>0                     | JULY/AUG/SEPT                          | 10<br>45           | 70<br>52                   | 75<br>94                     | -5<br>-42                   |
| OCT/NOV/DEC  JAN/FEB/MAR  APR/MAY/JUNE | 1<br>0           | 0                   | 0                          | 0                           | OCT/NOV/DEC  JAN/FEB/MAR  APR/MAY/JUNE | 45<br>20           | 55<br>0                    | 57<br>0                      | -2<br>0                     |